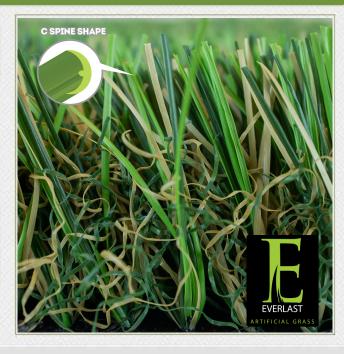

# **Nature's Best**

A 1.75 inch pile, polyethylene monofilament with thatch construction. Designed specifically for landscape application to enhance recovery.

Recommended Use: Moderate Traffic

Main Application: Landscape

Colors: Field Green/Light Green/Brown

#### **Yarn Characteristics**

**Turf Characteristics** 

Thatch: Field Green/Brown

Type: Monofilament PE

Composition/Structure: Polyethylene

Denier: 10,800/4,400

Colors: Field Green/Light Green/Brown

Pile/Face Weight: Approx. 67 ounces