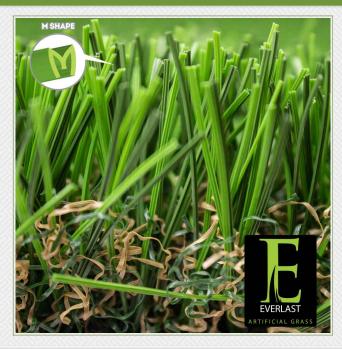

## Riviera Pro

A 1.75 inch pile, polyethylene monofilament with thatch construction. Designed specifically for landscape application to enhance recovery.

Recommended Use: Moderate to Heavy Traffic

Main Application: Landscape Colors: Field Green/Lime Green

#### **Yarn Characteristics**

Type: Monofilament PE with Thatch Composition/Structure: Polyethylene

Denier: 12.000/4.400

Colors: Field Green/Lime Green

# **Turf Characteristics**

Pile/Face Weight: Approx. 70 ounces Pile Height: Approx. 1.75 inches Machine Gauge: 1/2 inch Thatch Color: Brown