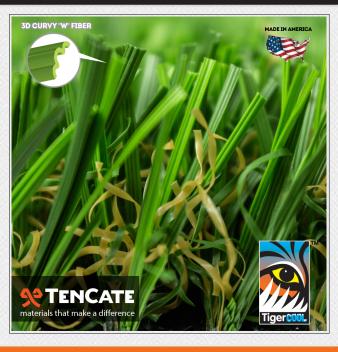

# **Pet Turf**

A 1.00 inch pile, polyethylene monofilament with thatch construction. Designed specifically for landscape application to enhance recovery.

Recommended Use: Moderate to Heavy Traffic

Main Application: Landscape Colors: Field Green/Lime Green

### **Main Advantage**

- Designed to truly replicate grass
- A 1.00 inch blade height helps to achieve a natural appearance
- · Uniquely formulated polyurethane coated backing provides greater seam strength and durability
- Not water soluble
- Heat and frost resistant
- UV stabilized
- · No harmful environmental effects
- Non-flammable, ant-acid yarn resistant to chemical attack

#### **Yarn Characteristics**

Type: Monofilament PE with Thatch Composition/Structure: Polyethylene

Denier: 9.000/5.000

Colors: Field Green/Lime Green

#### **Turf Characteristics**

Pile/Face Weight: Approx. 60 ounces Pile Height: Approx. 1.00 inches Machine Gauge: 3/8 inch Thatch Color: Brown