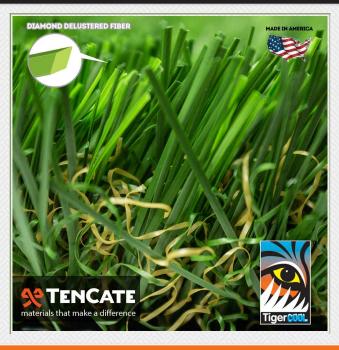

# **Marquee Pro Natural**

A 1.875 inch pile, polyethylene monofilament with thatch construction. Designed specifically for landscape application to enhance recovery.

Recommended Use: Moderate Traffic

Main Application: Landscape

Colors: 2/3 Field Green & 1/3 Lime Green