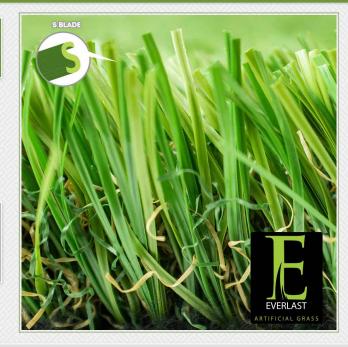

# Tacoma

A 1.75 inch pile, polyethylene monofilament with thatch construction. Designed specifically for landscape application to enhance recovery.

Recommended Use: Moderate to Heavy Traffic Main Application: Landscape Colors: Field Green/Olive Green

#### Main Advantage

- · Designed to truly replicate grass
- A 1.75 inch blade height helps to achieve a natural appearance
- Uniquely formulated polyurethane coated backing provides greater seam strength and durability
- Not water soluble
- Heat and frost resistant
- UV stabilized
- No harmful environmental effects
- · Non-flammable, ant-acid yarn resistant to chemical attack